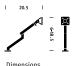

## 5. Highly Adjustable

Flo has a 13.3" height-adjustment range, a 20.6" extension range, and a  $\pm$  40 degree tilt range.

### Vertical Adjustment

13.3"

### **Focal Adjustment**

20.6"

### Tilt Range

+/-40 degrees