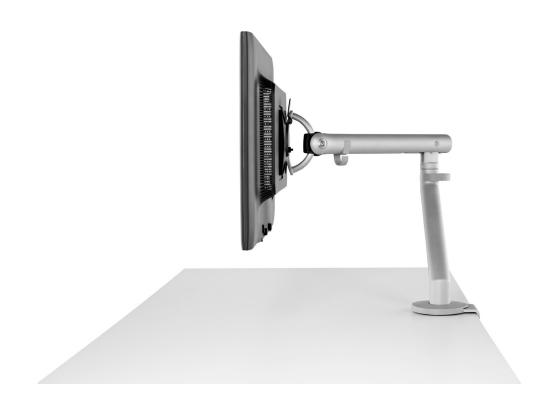

# Flo® Monitor Arm

The range of motion and fluid, intuitive adjustments of the award-winning Flo Monitor Arm are unsurpassed. Its patented geometric spring technology and dynamic fingertip control let you put your screen exactly where you want it with minimum effort and maximum precision. Because Flo lets you choose the height, viewing distance, and tilt angle of your monitor, it meets everyone's needs, even people who wear progressive lenses. Flo supports devices ranging from seven to 20 pounds.

#### Benefits

- Perfect monitor placement for every person, place, and posture
- Patented technology gives you a large range of motion and quick, intuitive fingertip control for effortless, precise adjustment
- Multiple attachment options to accommodate a variety of workstations and work activities