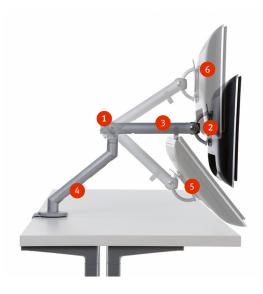

# **Key Features**

### 1. Spring Technology

Flo's patented geometric spring technology and dynamic fingertip control provide an unmatched range and ease of movement up, down, forward, backward, tilted, and rotated to suit your needs.

## 2. Self-Balancing D-Ring

The self-balancing D-ring ensures stability in either portrait or landscape orientation.

## 3. Weight Gauge

A built-in weight gauge and counterbalance adjustment lets you set the tension to work smoothly with any device.

## 4. Cable Management

Integrated three-point cable management system keeps cables neatly out of sight.

## 5. Highly Adjustable

Flo has a 13.3" height-adjustment range, a 20.6" extension range, and a  $\pm$  40 degree tilt range.

### 6. VESA Plate

The VESA attachment plate accommodates two hole patterns (75 and 100 millimeter).